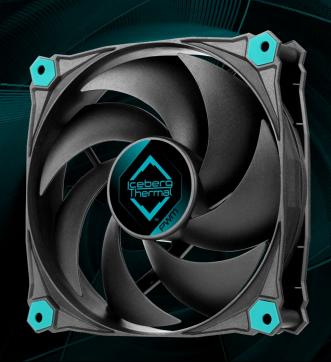

The silent solution for all your PC cooling needs

### Available in 120 mm

- · Whisper Quiet Noise Level
- New Fan Blade Design for Optimized Airflow
- Auto Start/Stop Function
- Anti-Vibration Pads
- 10 Year Warranty

## 21.8 dBA