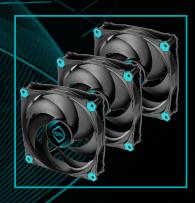

The silent solution for all your PC cooling needs

# 120 mm (3-Pack)







### Available in 120 mm

- · Whisper Quiet Noise Level
- New Fan Blade Design for Optimized Airflow
- Auto Start/Stop Function
- Anti-Vibration Pads
- 10 Year Warranty









## 21.8 dBA

## Specifications

| Available Color       | Black                                        |
|-----------------------|----------------------------------------------|
| Dimensions            | 120 (L) x 120 (W) x 25 (H) mm                |
| Connector             | 4-pin PWM                                    |
| Bearing               | Sleeve Bearing                               |
| Speed                 | 600 - 1600 RPM<br>(With Auto START/STOP)     |
| Airflow               | 51 CFM                                       |
| Noise Level           | 21.8 dBA                                     |
| S