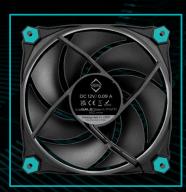

## Specifications

| Available Color       | Black                                        |
|-----------------------|----------------------------------------------|
| Dimensions            | 120 (L) x 120 (W) x 25 (H) mm                |
| Connector             | 4-pin PWM                                    |
| Bearing               | Sleeve Bearing                               |
| Speed                 | 600 - 1600 RPM<br>(With Auto START/STOP)     |
| Airflow               | 51 CFM                                       |
| Noise Level           | 21.8 dBA                                     |
| Static Pressure       | 1.18 mm H <sub>2</sub> O                     |
| Voltage / Current     | 12 V / 0.09 A                                |
| MTTF                  | > 30,000 hours                               |
| Manufacturer Warranty | 10-Year Warranty                             |
| Box Content           | IceGALE® Silent PWM 120 mm x 3<br>Screw x 12 |